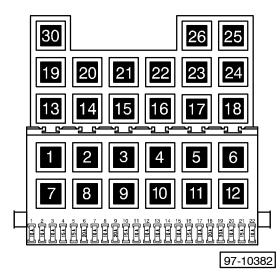

## **Relay location**

For relay location and multiple connectors location see also section "component locations".