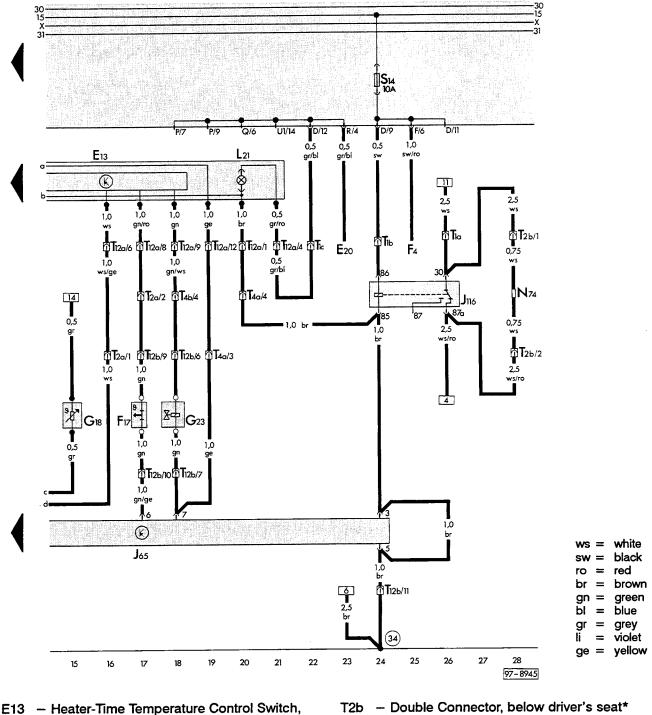

EuroVan

- E13 Heater-Time Temperature Control Switc on left B-pillar, upper part
- E20 Instrument Panel Light Dimmer Switch
- F4 Back-Up Light Switch
- F17 Heater Overheat Control Switch
- G18 Temperature Sensor II
- G23 Transfer Fuel Pump (FP)
- J65 Heater Control Module, below driver's seat\*
- J116 Resistance Wire Relay
- L21 Heater Control Lever Light
- N74 Series Resistance Wiring
- T1a Single Connector, below driver's seat\*
- T1b Single Connector, below driver's seat\*
- T1c Single Connector, on B-pillar, left
- T2a Double Connector, below driver's seat\*

- T4a 4-Pin Connector, below driver's seat\*
- T4b 4-Pin Connector, below driver's seat\*
- T12a 12-Pin Connector, behind left B-pillar trim, upper part
- T12b 12-Pin Connector, below driver's seat\*

34) - Ground connection, below driver's seat\*

 Located behind lower part of B-pillar trim on vehicles with swivel seat