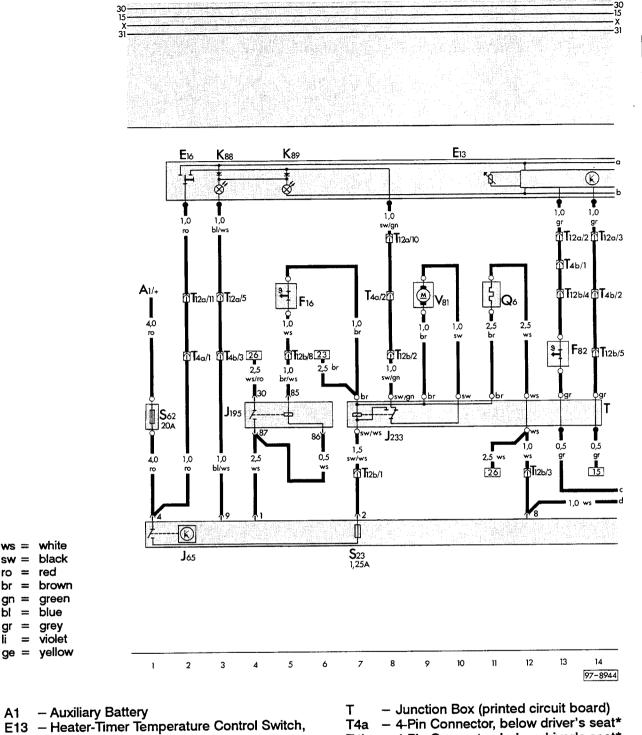

## **Fuse colors**

30A – green 25A – white 20A – yellow 15A – blue

- 10A red
- \* Type 25172501, see identification plate

- on left B-pillar, upper part
- E16 Heater/Heat Output Switch
- F16 Heater Flame Sensor

ro

br

ы

gr li

- Temperature Limiting Switch, in heater F82
- Heater Control Module, below driver's J65 seat\*
- J195 Glow Plug Control Relay, below driver's seat\*
- J233 Auxiliary Heater Blower Relay
- K88 Water Heater Malfunction Light (red)
- K89 Water Heater On Light (green)
- Engine Glow Plug Q6
- Heater Fuse S23
- S62 Auxiliary Heater Fuse, below driver's seat\*\*

- T4b 4-Pin Connector, below driver's seat\*
- T12a 12-Pin Connector, behind left B-pillar trim, upper part
- T12b -12-Pin Connector, below driver's seat\*
- V81 Fresh Air/Heater Blower
- Located behind lower part of left B-pillar trim on vehicles with swivel seat
- Located on lower part of left B-pillar on \*\* vehicles with swivel seat